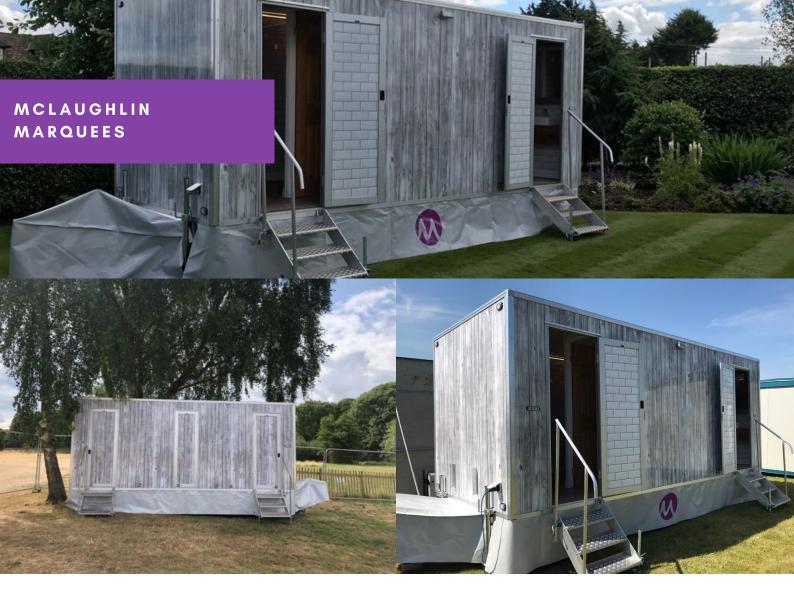

LUXURY LOOS, A PLEASURE TO USE! McLaughlin's Marquees are the only company in Ireland to supply these luxury loos, right to your doorstep!

They have 3 ladies cubicles, 1 gents cubicle and 2 urinals. This trailer would be suitable for up to 250 guests for an 8 hour event, but feel free to ring our friendly staff to ensure you have the perfect size for your event.

The Luxury Loos complimented with porcelain loo and sink, high end wooden mahogany cabinets and mirrors, bespoke beer keg urinals, vintage lighting with Edison light bulbs and LED strip lighting around the ceiling and mirror which can change colour. Externally this unit also has a grey skirt to hide the wheels and chassis and detachable metal steps.

Width 2.43m Height 3.1m Length 6.71m

Get in touch with us today: info@mclaughlinmarquees.co.uk