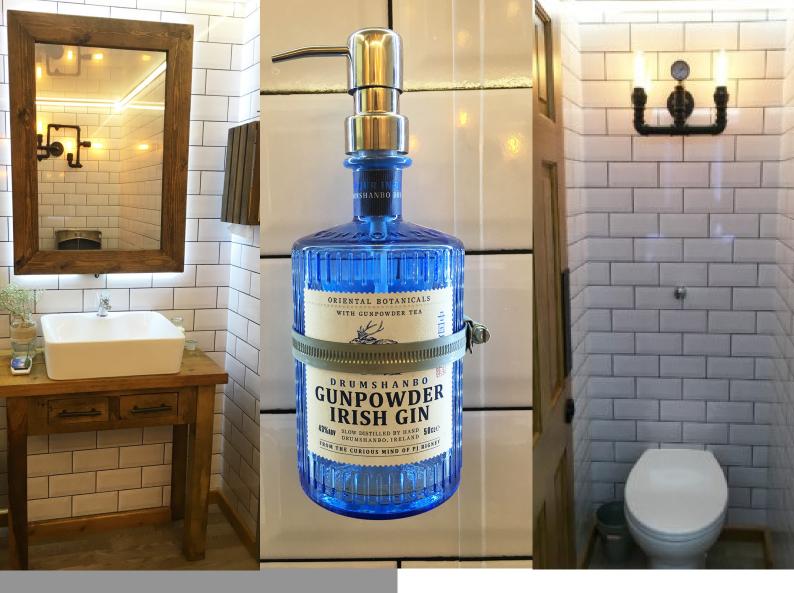

The Luxury Loos complimented with porcelain loo and sink, high end wooden mahogany cabinets and mirrors, bespoke beer keg urinals, vintage lighting with Edison light bulbs and LED strip lighting around the ceiling and mirror which can change colour. Externally this unit also has a grey skirt to hide the wheels and chassis and detachable metal steps.

## **Giving Every Party The Wow Factor!**

- Porcelain sink and toilet
- Mahogany mirrors and sink units
- Bespoke beer keg urinals
- Vintage style lighting with Edison light bulbs
- Unique gin bottle hand wash
- LED lighting behind mirrors and around ceiling